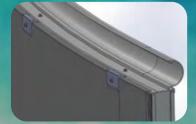

## ROUND CONCRETE

LIGHT YOU OPTIMUM POOL! DURABLE yet thin Aluminum and Foam core walls make it SIMPLE to install LED Lighting.

LED Lights work with the Optimum Pool special return fitting.

The Optimum round pool requires a concrete collar only when it is installed 24" or more in the ground. The collar is 8" deep x 12" wide, and it is installed all the way around the pool. Rebar is supplied with the pool to bond the pool to the concrete. No collar is needed if the pool is above ground or less than 24" below grade.

#### **OVAL CONCRETE FOOTING AND COLLAR**

When the Optimum oval is installed 24" or more below grade it requires a concrete collar. The concrete collar is 8" deep x 12" wide and goes completely around the pool. The oval pool still requires a concrete footing when it has the concrete collar. Both the footing and the collar are needed when the pool is 24" or more below grade.