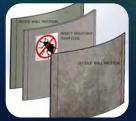

## bug out panels

Our Foam core has an insect resistant barrier! The Optimum pool walls have a built in Insecticide, so no pests will stop the summer fun!

STRENGTH AND VERSATILITY
The Optimum wall is
manufactured from high quality
corrosion resistant aluminum
5052-As thick as it is durable.
This pool outlasts all in its class.