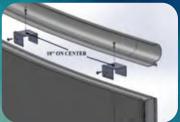

## ROUND CONCRETE

LIGHT YOU OPTIMUM POOL! DURABLE yet thin Aluminum and Foam core walls make it SIMPLE to install LED Lighting.

LED Lights work with the Optimum Pool special return fitting.

The Optimum round pool requires a concrete collar only when it is installed 24" or more in the ground. The collar is 8" deep x 12" wide, and it is installed all the way around the pool. Rebar is supplied with the pool to bond the pool to the concrete. No collar is needed if the pool is above ground or less than 24" below grade.

#### **OVAL CONCRETE FOOTING AND COLLAR**

When the Optimum oval is installed 24" or more below grade it requires a concrete collar. The concrete collar is 8" deep x 12" wide and goes completely around the pool. The oval pool still requires a concrete footing when it has the concrete collar. Both the footing and the collar are needed when the pool is 24" or more below grade.