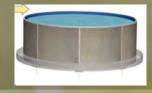

## ROUND CONCRETE

LIGHT YOU OPTIMUM POOL! DURABLE yet thin Aluminum and Foam core walls make it SIMPLE to install LED Lighting.

LED Lights work with the Optimum Pool special return fitting.

The Optimum round pool requires a concrete collar only when it is installed 24" or more in the ground. The collar is 8" deep x 12" wide, and it is installed all the way around the pool. Rebar is supplied with the pool to bond the pool to the concrete. No collar is needed if the pool is above ground or less than 24" below grade.

#### **OVAL CONCRETE FOOTING AND COLLAR**

When the Optimum oval is installed 24" or more below grade it requires a concrete collar. The concrete collar is 8" deep x 12" wide and goes completely around the pool. The oval pool still requires a concrete footing when it has the concrete collar. Both the footing and the collar are needed when the pool is 24" or more below grade.