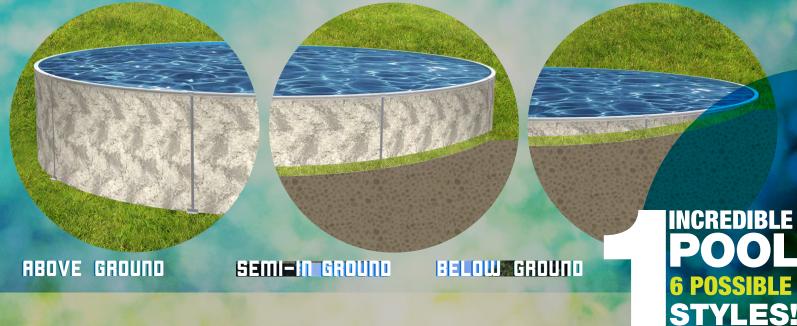

# OPTIMUM CHOICE OF INSTALLATION AND SIZES!

#### 1. SELECT YOUR COPING

2" STANDARD COPING FOR ABOVE, SEMI, AND HILLSIDE INSTALLATION

CP2 COPING Paverstone Coping FOR INGROUND OR Graduated INGROUND Installation