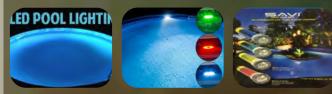

3. LIGHT THE NIGHT

WITH A 5 YEAR WARRANTY AND A 50% AT COST LIFETIME WARRANTY.

## ROUND CONCRETE

LIGHT YOU OPTIMUM POOL! DURABLE yet thin Aluminum and Foam core walls make it SIMPLE to install LED Lighting.

LED Lights work with the Optimum Pool special return fitting.

The Optimum round pool requires a concrete collar only when it is installed 24" or more in the ground. The collar is 8" deep x 12" wide, and it is installed all the way around the pool. Rebar is supplied with the pool to bond the pool to the concrete. No collar is needed if the pool is above ground or less than 24" below grade.