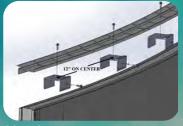

## ROUND CONCRETE

LIGHT YOU OPTIMUM POOL! DURABLE yet thin Aluminum and Foam core walls make it SIMPLE to install LED Lighting.

LED Lights work with the Optimum Pool special return fitting.

The Optimum round pool requires a concrete collar only when it is installed 24" or more in the ground. The collar is 8" deep x 12" wide, and it is installed all the way around the pool. Rebar is supplied with the pool to bond the pool to the concrete. No collar is needed if the pool is above ground or less than 24" below grade.

#### **OVAL CONCRETE FOOTING AND COLLAR**

When the Optimum oval is installed 24" or more below grade it requires a concrete collar. The concrete collar is 8" deep x 12" wide and goes completely around the pool. The oval pool still requires a concrete footing when it has the concrete collar. Both the footing and the collar are needed when the pool is 24" or more below grade.